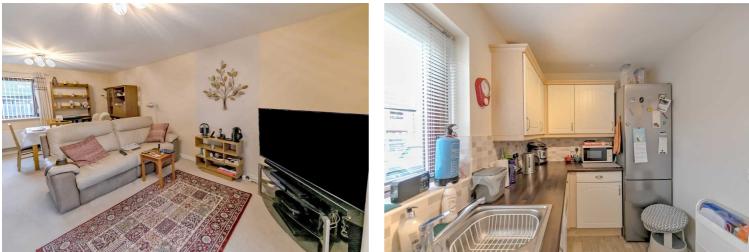

# Lounge/ Diner

## 21' 0" x 13' 1" (6.40m x 3.99m)

Spacious, dual aspect, lounge/ diner with double glazed windows to front and rear aspect, double glazed door to verandah. The windows and door have a film coating which reduces UV rays, protecting coloured furnishings from sun-bleaching,2 radiators, recess with door to entrance hall.

## Kitchen

# 13' 7" x 6' 7" (4.14m x 2.00m)

Single drainer 11/2 bowl, stainless steel sink unit with mixer tap inset to work surface, range of base and eyelevel storage units, ample additional work surfaces with tiled splash backs, Integrated oven and hob with a brushed stainless steel extractor canopy over, cupboard housing gas fired boiler serving domestic hot water supply and radiators, space and plumbing for automatic washing machine and dishwasher, Extractor, wood effect flooring, double glazed window to rear aspect, radiator.