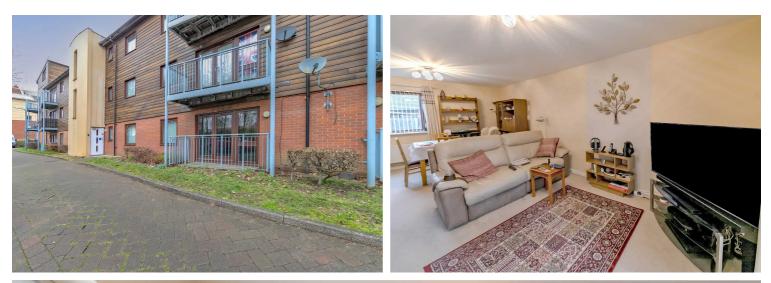

# 47 Staverton Grove, Broughton

£225,000 Leasehold

Ideal alternative to a bungalow • Sought after location • Two double bedrooms • En suite to main bedroom and fitted wardrobes • Dual aspect lounge/ diner with access to verandah • Kitchen with integrated appliances • Bathroom • Allocated parking space for 1 car directly to the rear of the kitchen • Close to local amenities and superstores

# Lounge/ Diner

## 21' 0" x 13' 1" (6.40m x 3.99m)

Spacious, dual aspect, lounge/ diner with double glazed windows to front and rear aspect, double glazed door to verandah. The windows and door have a film coating which reduces UV rays, protecting coloured furnishings from sun-bleaching,2 radiators, recess with door to entrance hall.