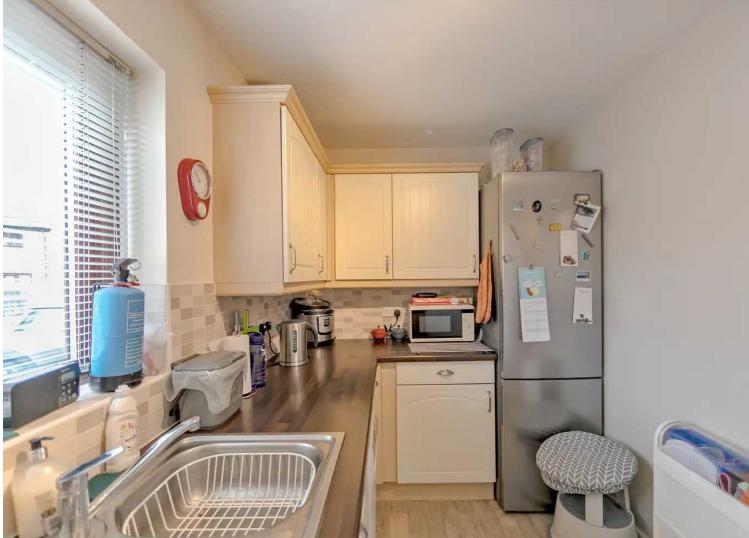

## Kitchen

# 13' 7" x 6' 7" (4.14m x 2.00m)

Single drainer 11/2 bowl, stainless steel sink unit with mixer tap inset to work surface, range of base and eyelevel storage units, ample additional work surfaces with tiled splash backs, Integrated oven and hob with a brushed stainless steel extractor canopy over, cupboard housing gas fired boiler serving domestic hot water supply and radiators, space and plumbing for automatic washing machine and dishwasher, Extractor, wood effect flooring, double glazed window to rear aspect, radiator.