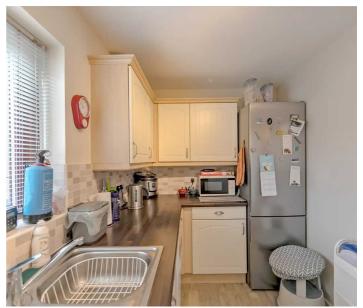

## Kitchen

# 13' 7" x 6' 7" (4.14m x 2.00m)

Single drainer 11/2 bowl, stainless steel sink unit with mixer tap inset to work surface, range of base and eyelevel storage units, ample additional work surfaces with tiled splash backs, Integrated oven and hob with a brushed stainless steel extractor canopy over, cupboard housing gas fired boiler serving domestic hot water supply and radiators, space and plumbing for automatic washing machine and dishwasher, Extractor, wood effect flooring, double glazed window to rear aspect, radiator.