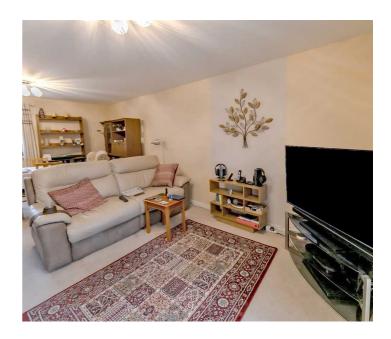

# Lounge/ Diner

## 21' 0" x 13' 1" (6.40m x 3.99m)

Spacious, dual aspect, lounge/ diner with double glazed windows to front and rear aspect, double glazed door to verandah. The windows and door have a film coating which reduces UV rays, protecting coloured furnishings from sun-bleaching,2 radiators, recess with door to entrance hall.