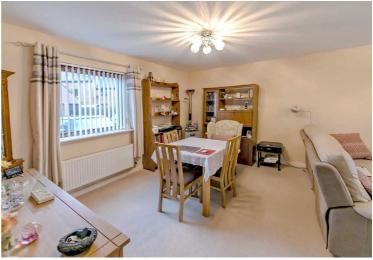

# Lounge/ Diner

## 21' 0" x 13' 1" (6.40m x 3.99m)

Spacious, dual aspect, lounge/ diner with double glazed windows to front and rear aspect, double glazed door to verandah. The windows and door have a film coating which reduces UV rays, protecting coloured furnishings from sun-bleaching,2 radiators, recess with door to entrance hall.