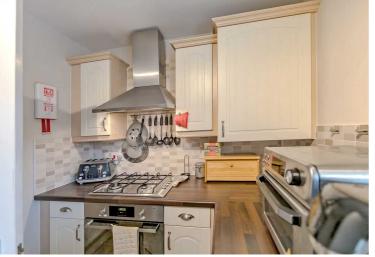

## Kitchen

# 13' 7" x 6' 7" (4.14m x 2.00m)

Single drainer 11/2 bowl, stainless steel sink unit with mixer tap inset to work surface, range of base and eyelevel storage units, ample additional work surfaces with tiled splash backs, Integrated oven and hob with a brushed stainless steel extractor canopy over, cupboard housing gas fired boiler serving domestic hot water supply and radiators, space and plumbing for automatic washing machine and dishwasher, Extractor, wood effect flooring, double glazed window to rear aspect, radiator.