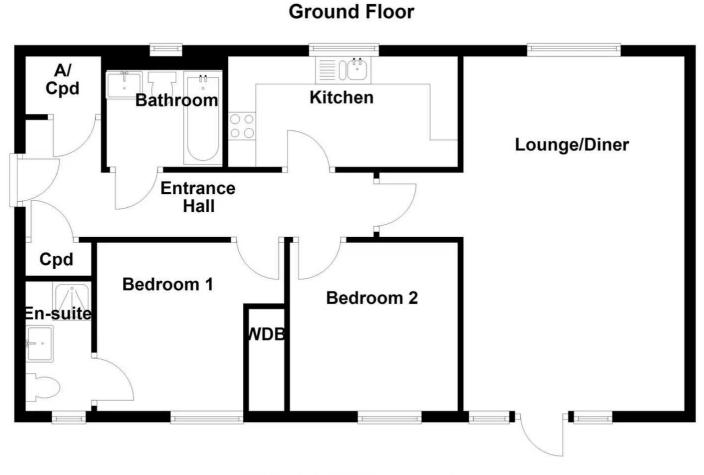

### 11' 2" x 9' 11" (3.40m x 3.03m)

Fitted wardrobes, double glazed window to front aspect, radiator, door to en suite shower room.

This floor plan is for illustration purposes only. Plan produced using PlanUp.