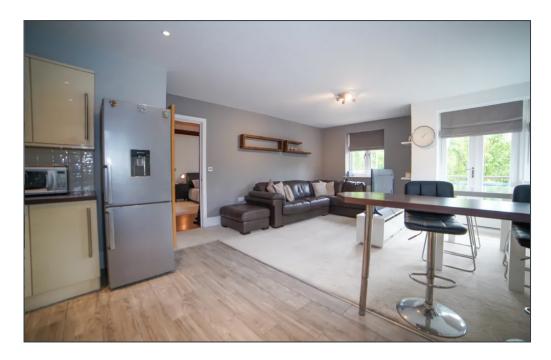

#### \*\*READY TO MOVE IN - NO HASSLE\*\*

A stunning fully furnished two bedroom, three bathroom apartment is now available in Broughton. Beautifully positioned overlooking the brook, this property comes with a generously sized kitchen / lounge, complimented with a first floor balcony with views over the brook.

With two great sized bedrooms both with built in wardrobes and en-suites, this property really does tick all the boxes.

The kitchen comes with fridge freezer, oven, microwave, kettle and washing machine.