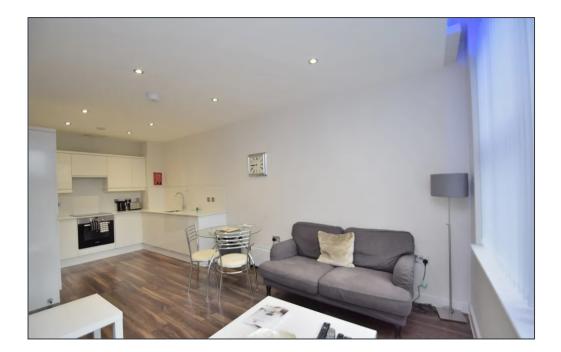

#### Lounge/Kitchen

Lounge Area - Window to rear. Kitchen Area - Individually designed handle free contemporary style kitchen with white gloss doors, quartz worktops, built in electric oven & hob with extractor over, integrated fridge/freezer, dishwasher.