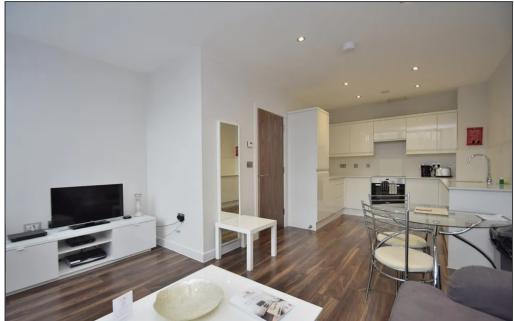

#### Lounge/Kitchen

Lounge Area - Window to rear. Kitchen Area - Individually designed handle free contemporary style kitchen with white gloss doors, quartz worktops, built in electric oven & hob with extractor over, integrated fridge/freezer, dishwasher.