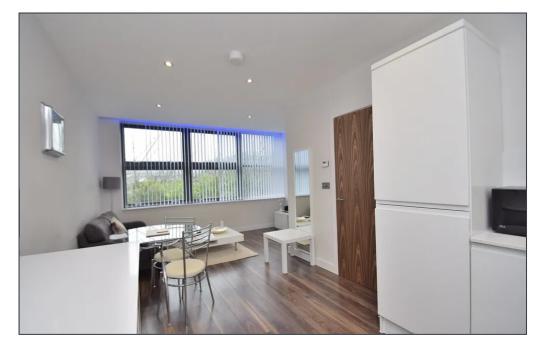

#### Lounge/Kitchen

Lounge Area - Window to rear. Kitchen Area - Individually designed handle free contemporary style kitchen with white gloss doors, quartz worktops, built in electric oven & hob with extractor over, integrated fridge/freezer, dishwasher.