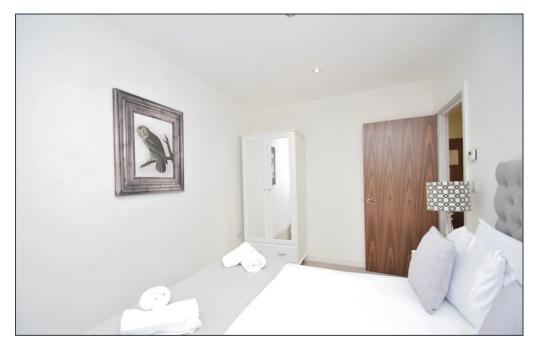

## Rooms

#### **Communal Entrance Lobby**

Intercom entry system, lift and stairs to all floors, radiator.

#### **Entrance Hall**

Built in cupboard housing water tank and gas boiler.

#### Lounge/Kitchen

Lounge Area - Window to rear. Kitchen Area - Individually designed handle free contemporary style kitchen with white gloss doors, quartz worktops, built in electric oven & hob with extractor over, integrated fridge/freezer, dishwasher.

#### Bedroom

Window to rear.

#### **Bathroom**

White suite to comprise; tiled panelled bath with Belgravia thermostatic bath shower mixer, and fixed shower over, pedestal wash hand basin, WC with concealed cistern. Stataurio format contemporary rectangular porcelain floor tiles, Mattone 'brick' style bevelled wall tiles.















































### **First Floor**



This floor plan is for illustration purposes only. Plan produced using PlanUp.

### **First Floor**



This floor plan is for illustration purposes only. Plan produced using PlanUp.

#### **Taylor Walsh Property Consultants**

01908 571 555

info@taylorwalsh.co.uk



These particulars are intended to give a fair and reliable description of the property but no responsibility for any inaccuracy or error can be accepted and do not constitute an offer or contract. We have not tested any services or appliances (including central heating if fitted) referred to in these particulars and the purchasers are advised to satisfy themselves as to the working order and condition. If a property is unoccupied at any time there may be reconnection charges for any swi