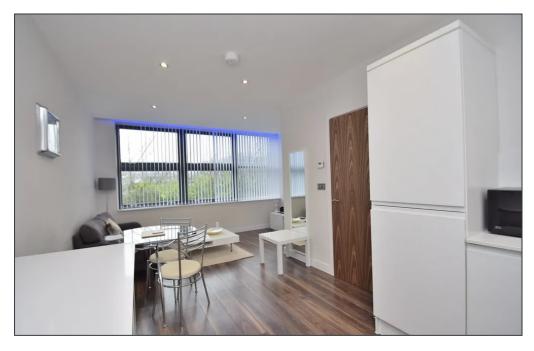

#### Lounge/Kitchen

Lounge Area - Window to rear. Kitchen Area - Individually designed handle free contemporary style kitchen with white gloss doors, quartz worktops, built in electric oven & hob with extractor over, integrated fridge/freezer, dishwasher.