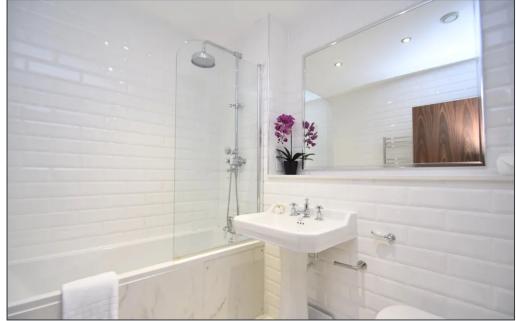

#### **Bathroom**

White suite to comprise; tiled panelled bath with Belgravia thermostatic bath shower mixer, and fixed shower over, pedestal wash hand basin, WC with concealed cistern. Stataurio format contemporary rectangular porcelain floor tiles, Mattone 'brick' style bevelled wall tiles.