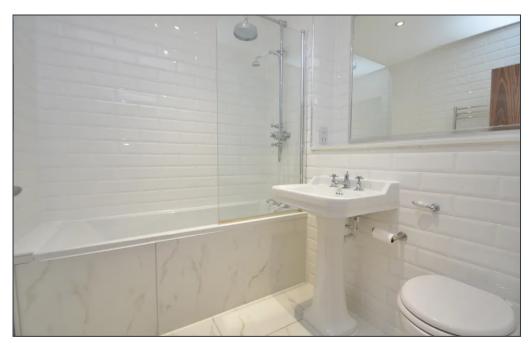

#### **Bathroom**

White suite to comprise; tiled panelled bath with Belgravia thermostatic bath shower mixer, and fixed shower over, pedestal wash hand basin, WC with concealed cistern. Stataurio format contemporary rectangular porcelain floor tiles, Mattone 'brick' style bevelled wall tiles.