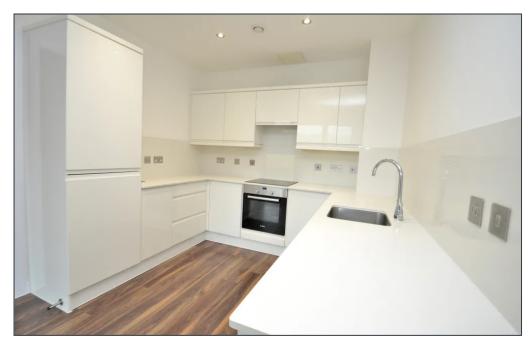

#### Lounge/Kitchen

Lounge Area - Window to rear. Kitchen Area - Individually designed handle free contemporary style kitchen with white gloss doors, quartz worktops, built in electric oven & hob with extractor over, integrated fridge/freezer, dishwasher.