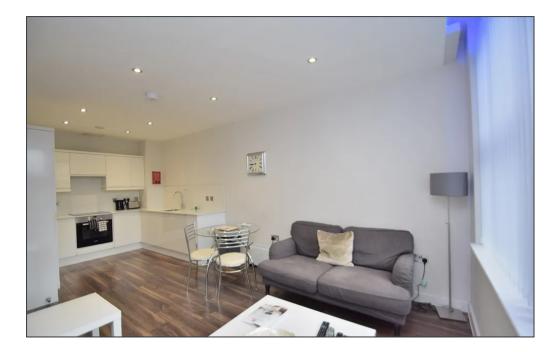

#### Lounge/Kitchen

Lounge Area - Window to rear. Kitchen Area - Individually designed handle free contemporary style kitchen with white gloss doors, quartz worktops, built in electric oven & hob with extractor over, integrated fridge/freezer, dishwasher.