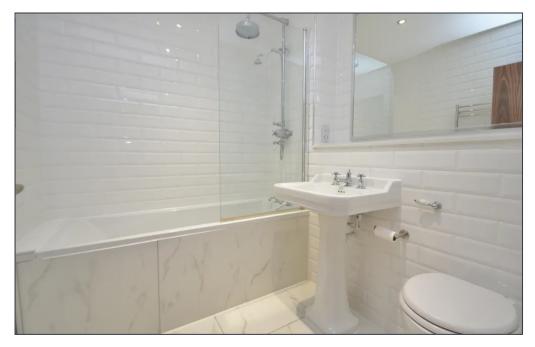

#### **Bathroom**

White suite to comprise; tiled panelled bath with Belgravia thermostatic bath shower mixer, and fixed shower over, pedestal wash hand basin, WC with concealed cistern. Stataurio format contemporary rectangular porcelain floor tiles, Mattone 'brick' style bevelled wall tiles.