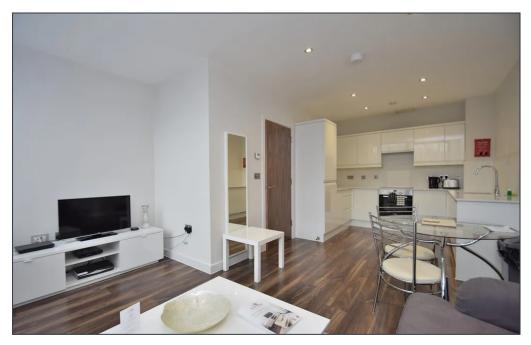

#### Lounge/Kitchen

Lounge Area - Window to rear. Kitchen Area - Individually designed handle free contemporary style kitchen with white gloss doors, quartz worktops, built in electric oven & hob with extractor over, integrated fridge/freezer, dishwasher.