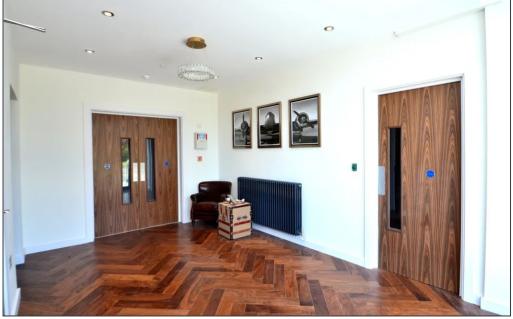

#### **Communal Entrance Lobby**

Intercom entry system, lift and stairs to all floors, radiator.