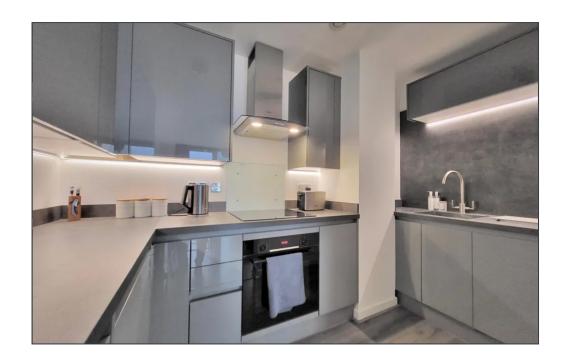

## **Property Description**

Two bedroom apartment in the popular Hub development. Conveniently located within walking distance of the Railway Station & Shopping Centre.

This beautifully decorated, and recently improved apartment benefits of a stylish refitted Kitchen with integrated appliances, Lounge with views over Milton Keynes, Bathroom, Two Bedrooms with En-Suite to master and underground parking.

## **Key Features**

- ✓ Two Bedrooms
- ✓ Refitted Kitchen
- ✓ En-Suite To Master
- Open Plan Living Area
- ✓ Great Views
- ✓ Bathroom
- ✓ Parking