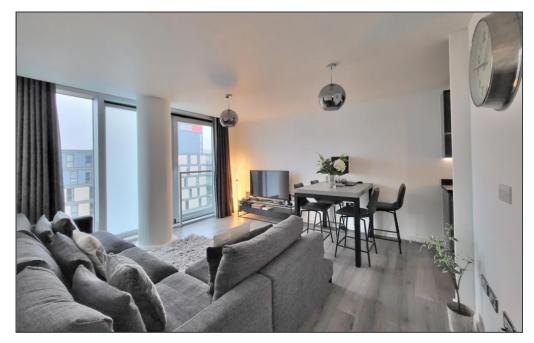

## **Property Description**

Two bedroom apartment in the popular Hub development. Conveniently located within walking distance of the Railway Station & Shopping Centre.

This beautifully decorated, and recently improved apartment benefits of a stylish refitted Kitchen with integrated appliances, Lounge with views over Milton Keynes, Bathroom, Two Bedrooms with En-Suite to master and underground parking.

## **Key Features**

- ✓ Two Bedrooms
- ✓ Refitted Kitchen
- ✓ En-Suite To Master
- Open Plan Living Area
- ✓ Great Views
- ✓ Bathroom
- ✓ Parking