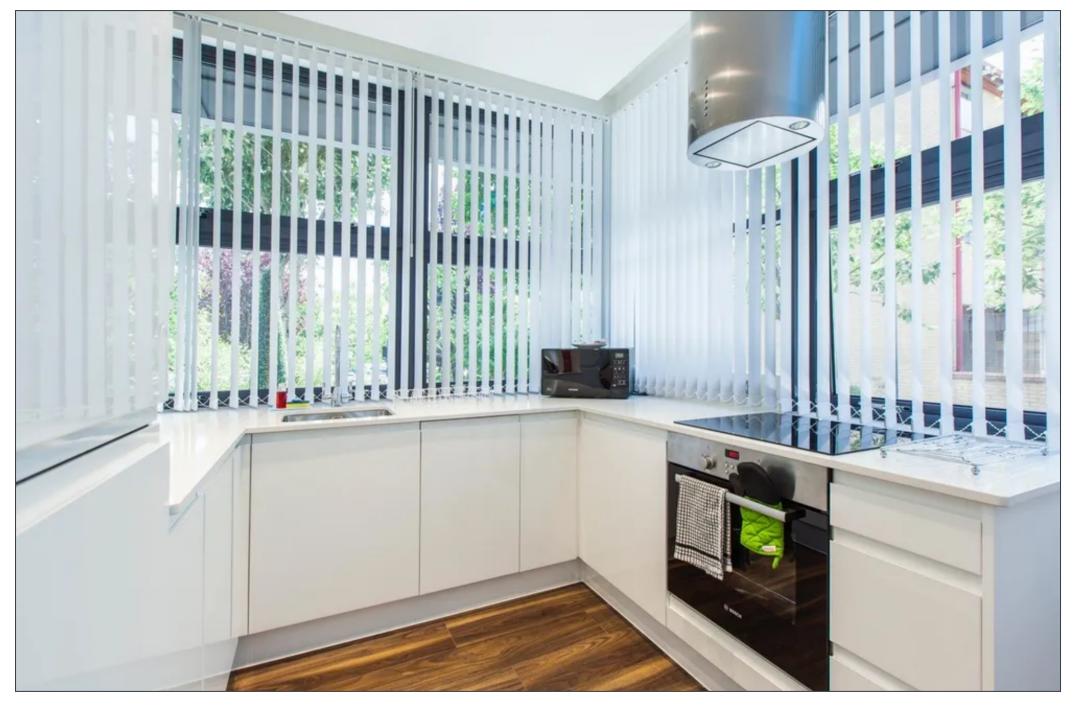

### **Communal Entrance Lobby**

Intercom entry system, lift and stairs to all floors, radiator.

**Entrance Hall** 

**Lounge area** 

Kitchen Area