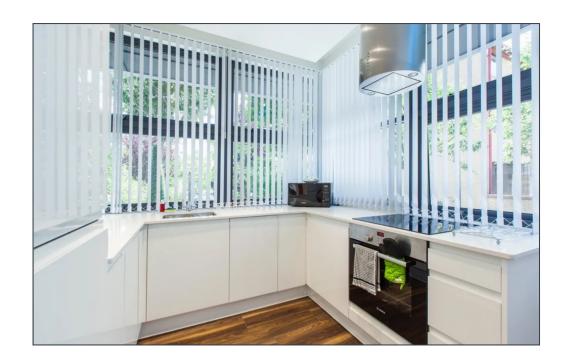

### **Communal Entrance Lobby**

Intercom entry system, lift and stairs to all floors, radiator.

**Entrance Hall** 

**Lounge area** 

Kitchen Area